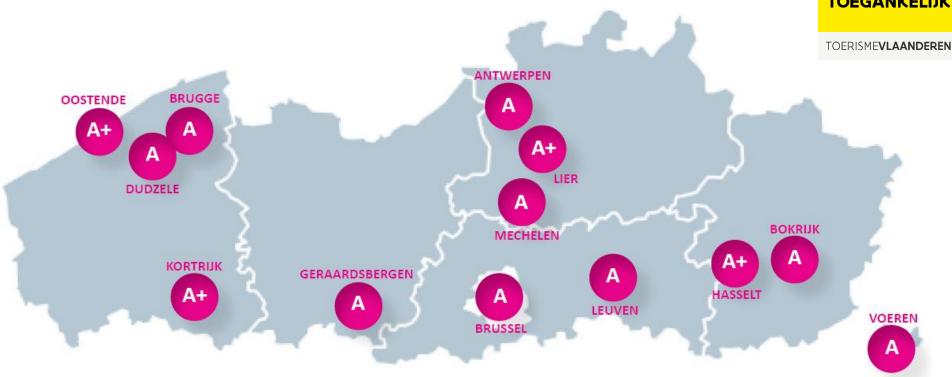

**TOEGANKELIJK** 

**TOERISMEVLAANDEREN** 

2018: network of 13 "Accessible Hostels"