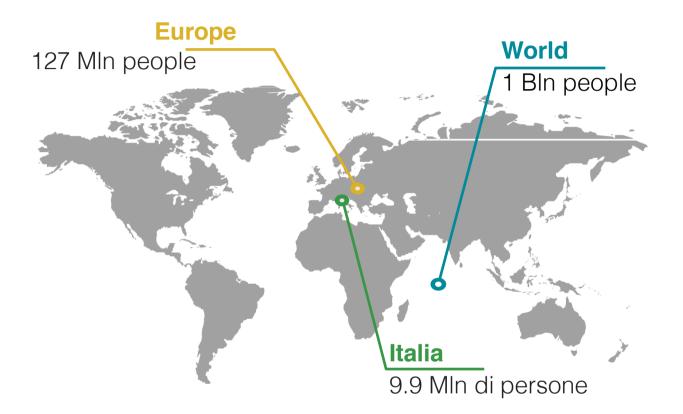

### A huge but not homogeneous market

13% of the world population is looking for accessibility

Inhomogeneity makes very difficult to travel sector operators to get oriented and to provide the right service to everyone.