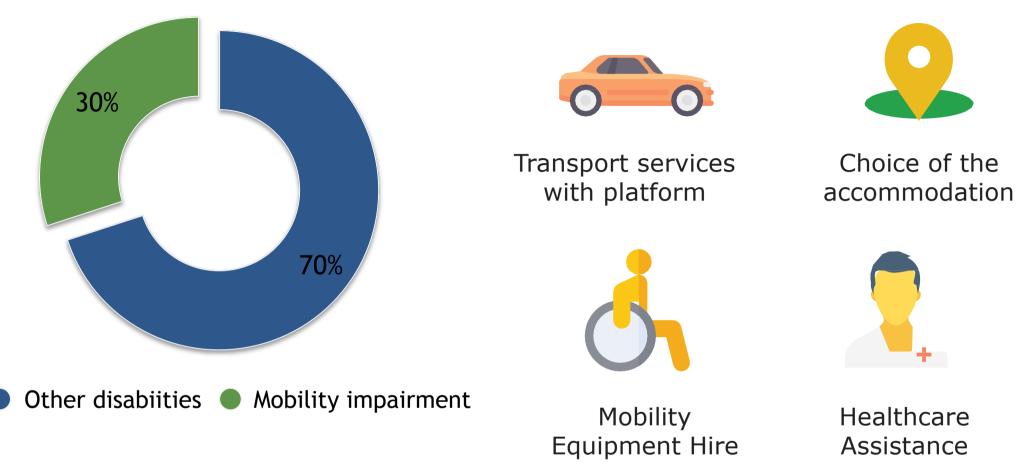

#### **Our services**

Our services enable tourism company to address easily and effectively the needs of all travellers with special needs, not only those with mobility impairments

### A huge but not homogeneous market

13% of the world population is looking for accessibility

Inhomogeneity makes very difficult to travel sector operators to get oriented and to provide the right service to everyone.