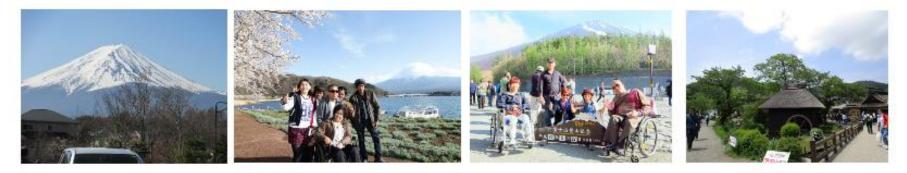

#### Mt. Fuji 1 day price : 60,000 yen

07:00 Tokyo hotel - 09:30 Mt. Fuji 5th deck (2,060 yen per car) - 11:00 visitor center - 12:00 Japanese village (350 yen), lunch - 14:00 Lake Kawaguchi drive - 16:30 Tokyo hotel

Kyoto plan A price : 40,000 yen (+ 15,000 yen from Osaka hotel)

09:00 hotel - 09:30 Golden temple (400 yen) - 11:00 Arashiyama bamboo forest (free) - 12:30 lunch - 15:00 Fushimi Inari (free) - 17:00 hotel