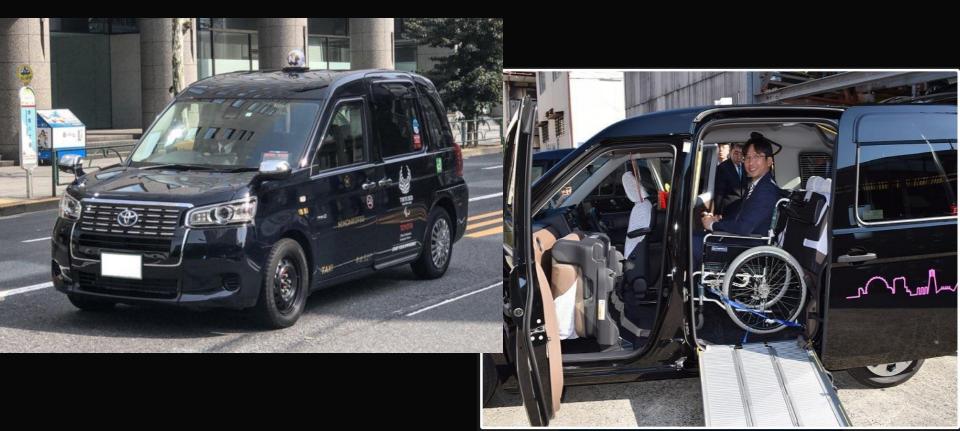

# JAPAN TAXI start 2018. they say Universal Design. But not like London taxi. 15 min to ride on for wheelchairs.