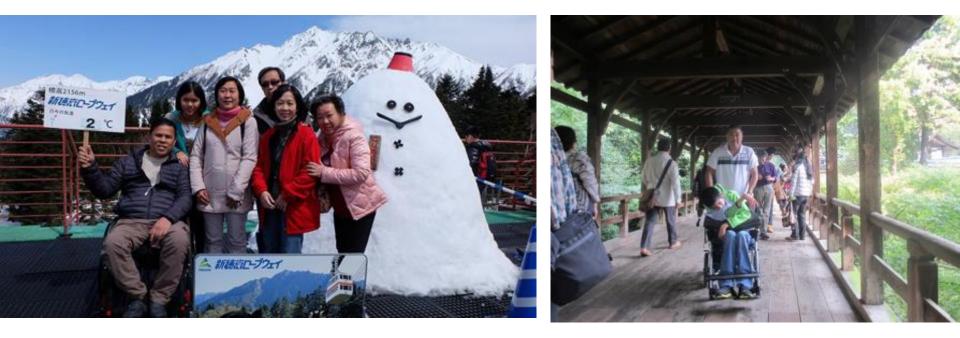

## Photo is easy to understand wheelchair friendly or not.

## change anxiety -----> possibility open the fact even though with barrier photo is easy to understand for all