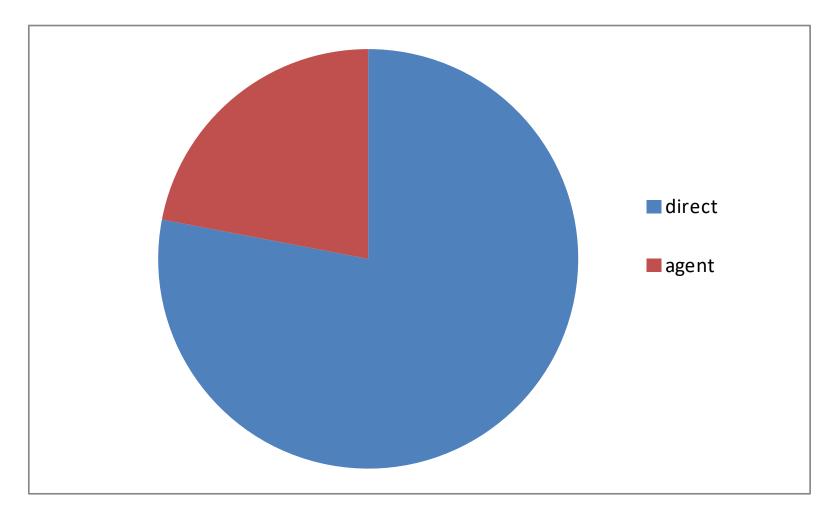

### contact directly or through agent ?

Many USA, Australia, UK guests through agent. Most of all are elderly couple or family with a wheelchair user.