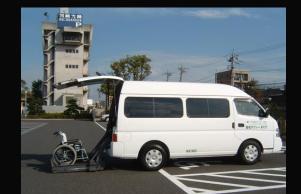

## How do we get money ? Airport transfer and day tour by lift taxi.

#### Airport Transfer

Tokyo " Narita " airport - central Tokyo

price : 32,000 yen.

Tokyo " Haneda " airport - central Tokyo p

price : 18,000 yen.

You can visit a tourist place on the way with extra charge. example Narita shrine and organic lunch 3-4 hours tour.