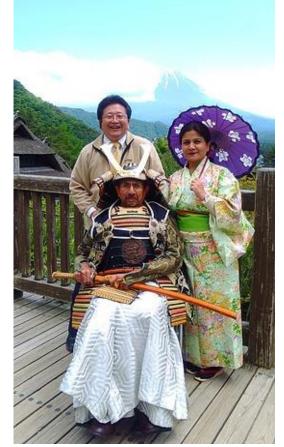

#### Mt. Fuji 1 day price : 60,000 yen

07:00 Tokyo hotel - 09:30 Mt. Fuji 5th deck (2,060 yen per car) - 11:00 visitor center - 12:00 Japanese village (350 yen), lunch - 14:00 Lake Kawaguchi drive - 16:30 Tokyo hotel