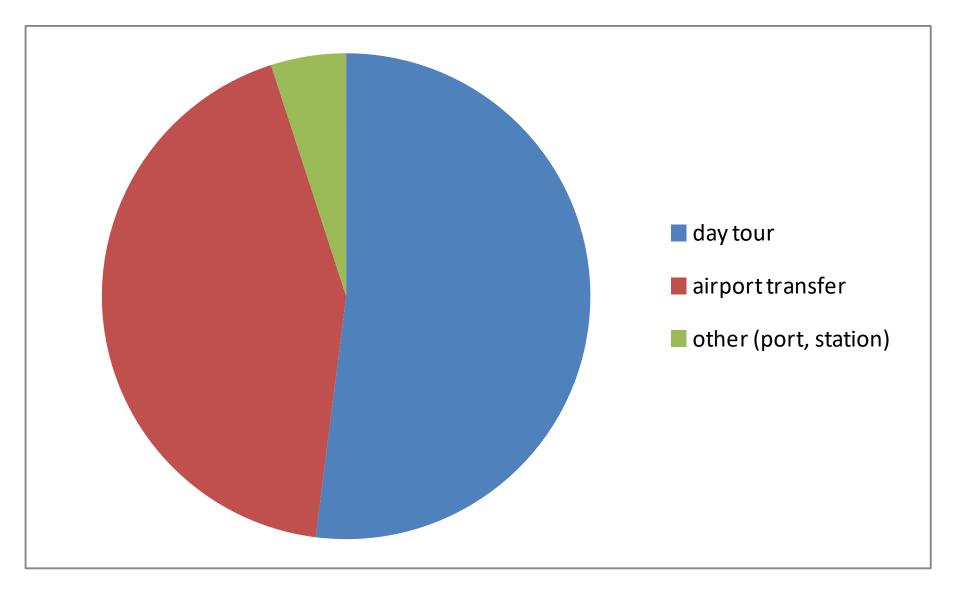

srael, Sweden, UAE, Qatar, Italy, Russia, Finland, Spain, NZ, China, Norway, Brazil, India, Swiss, Vietnam, South Africa, Netherland, Canada, Macau. From 30 countries. No Germany and Belgium guests before.

No advertisement. No SNS. Just original info on web. No technique. Easy English as international language.

When people search on internet, they might find our website.

If we only think money, we may hide the useful info and knowledge. Half volunteer and half business.

### include wheelchair user or not ?



Asian tend to use a manual wheelchair user. European tend to use a power wheelchair or scooter.

### contact directly or through agent ?



Many USA, Australia, UK guests through agent. Most of all are elderly couple or family with a wheelchair user.

#### Day tour or transfer ?



#### **Guest numbers per group**



#### Our main customers. Family trip. 3 generation trip. Cruise ship.















# sustainable side business open information

## not only business. Tourism makes peace.

## **Understand and respect**