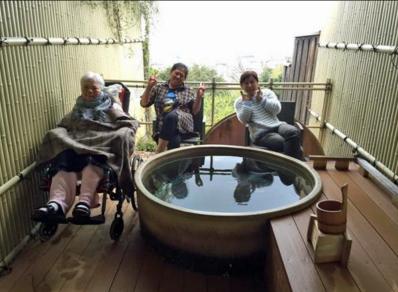

sleeping

transport

| Kobe Portpia Hotel                     | Port island  | \$\$\$\$\$ | 1 universal sweet room available. junior suite. 43m²<br>basic rate : 49,665 yen.                                                                                                                                               |
|----------------------------------------|--------------|------------|--------------------------------------------------------------------------------------------------------------------------------------------------------------------------------------------------------------------------------|
| Kobe Bay Sheraton                      | Rokko island | \$\$\$\$\$ | 1 accessible room available. no detail info. ask directly                                                                                                                                                                      |
| MIDRANGE                               |              |            |                                                                                                                                                                                                                                |
| Daiwa Roynet Hotel<br>Kobe - Sannomiya | Sannomiya    | \$\$\$     | handicap twin room available. 27m².<br>booking by telephone. same price as normal twin.                                                                                                                                        |
| Sunroute Sopra Kobe                    | Sannomiya    | \$\$\$\$   | 1 universal twin room. 26m². basic price : 22,050 yen                                                                                                                                                                          |
| Tokyu Bizfort Kobe Motomachi           | Motomachi    | \$\$\$\$   | 1 barrier free twin room. 35 <sup>m<sup>2</sup></sup> . basic rate : 30,000 yen booking by telephone.                                                                                                                          |
| Maiko Villa                            | Maiko        | \$\$\$\$   | 1 universal twin room. JR Maiko station is accessible.<br>basic rate : 21,656 yen / single, 27,142 yen / twin                                                                                                                  |
| BUDGET                                 |              |            |                                                                                                                                                                                                                                |
| Toyoko Inn Sannomiya 2                 | many place   | \$\$       | accessible room available. booking by tel or fax.                                                                                                                                                                              |
| Shiawase no mura                       | rokko mt.    | \$         | Kobe city welfare facility. 8 accessible twin rooms.<br>many accessible toilet and big accessible hot spring.<br>can stay at normal room. 5700 - 6200 yen / person.<br>2800 - 3100 yen / person with disability or age over 60 |