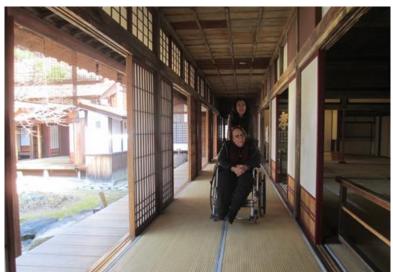

## Photo is easy to understand wheelchair friendly or not.

## change anxiety -----> possibility open the fact even though with barrier photo is easy to understand for all