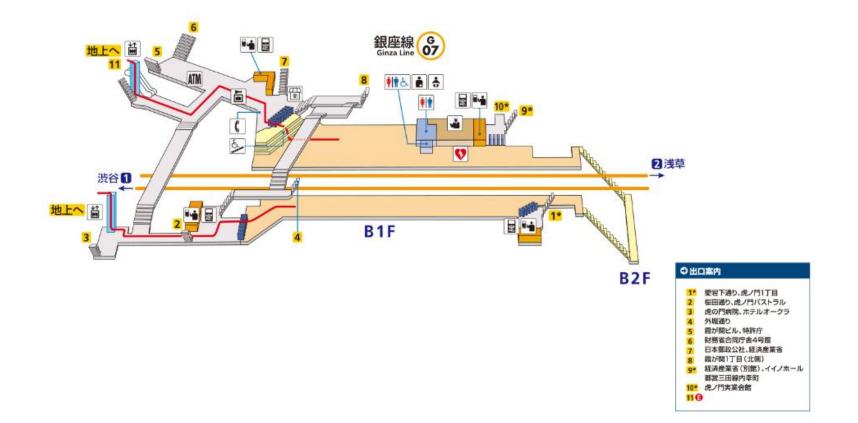

銀座線虎ノ門駅構内立体図

| 122011 |                              |                      |              |                |                                | [2017.4.19現在] |
|--------|------------------------------|----------------------|--------------|----------------|--------------------------------|---------------|
|        | 了 改札内 了 改札外 改札内<br>階段 階段 改札内 | 🔗 陆 きっぷうりば           | 1 Fru        | し 車いすスローブ      | (?)案内所                         | 岡 売店          |
| 凡      | B                            | <b>圖</b> 多機能券売機      | 111 車いす対応トイレ | ◎ 車いす対応エスカレーター | <ol> <li>(i) 触知図案内板</li> </ol> | MP メトロピア      |
| Sec. 1 | ノ エスカレーター                    | └ ── ▲ 駅事務室/お忘れ物取扱い所 | 書 乳幼児用設備     | > 階段昇降機        | ▲ 待合室                          | ATM ATM       |
| 例      | B1 出口 ③地上行エレベーター \           | → 定期券うりば/精算所         | オストメイト       | バリアフリー移動経路     | ( 公衆電話                         | MS メディアスポット   |
|        | A5* *利用に時間制限のある出口 改札外        | ♥ AED(自動体外式除細動器)     | 🚰 🍈 エレベーター   | 係員が対応する移動経路    | 直 ロッカー                         |               |