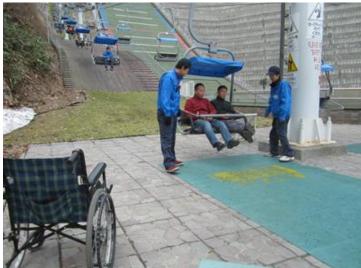

## change anxiety -----> possibility open the fact even though with barrier photo is easy to understand for all

## Photo is easy to understand wheelchair friendly or not.