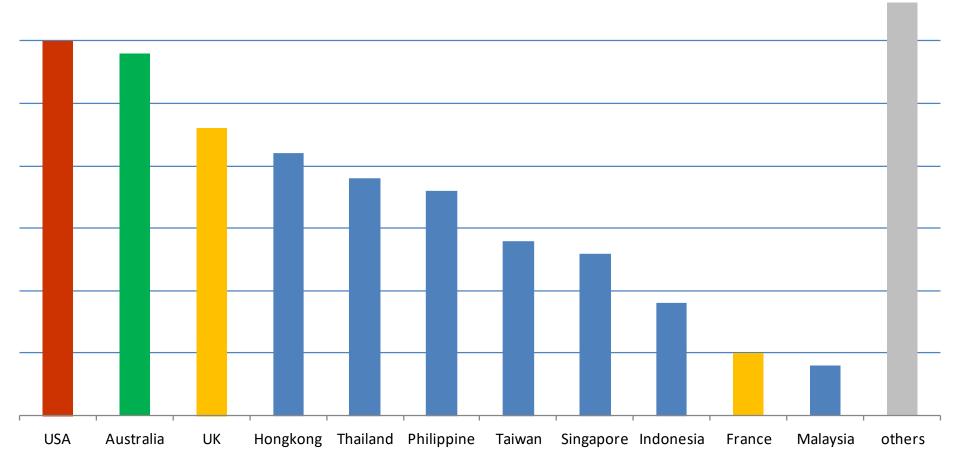

### contact directly or through agent ?

Many USA, Australia, UK guests through agent. Most of all are elderly couple or family with a wheelchair user.