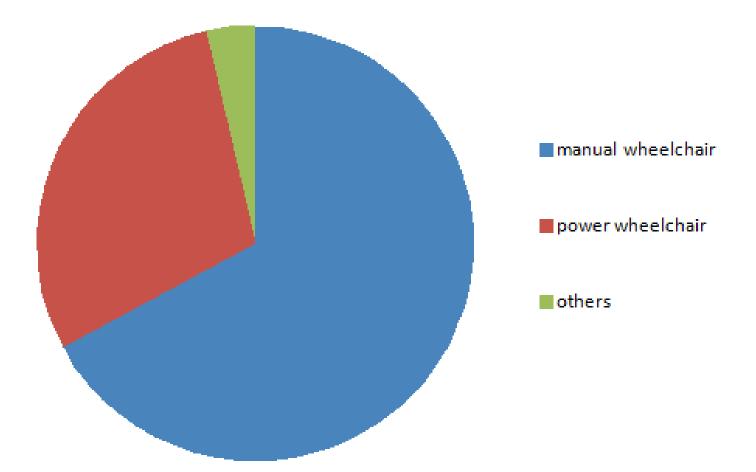

### include wheelchair user or not ?

Asian tend to use a manual wheelchair user. European tend to use a power wheelchair or scooter.