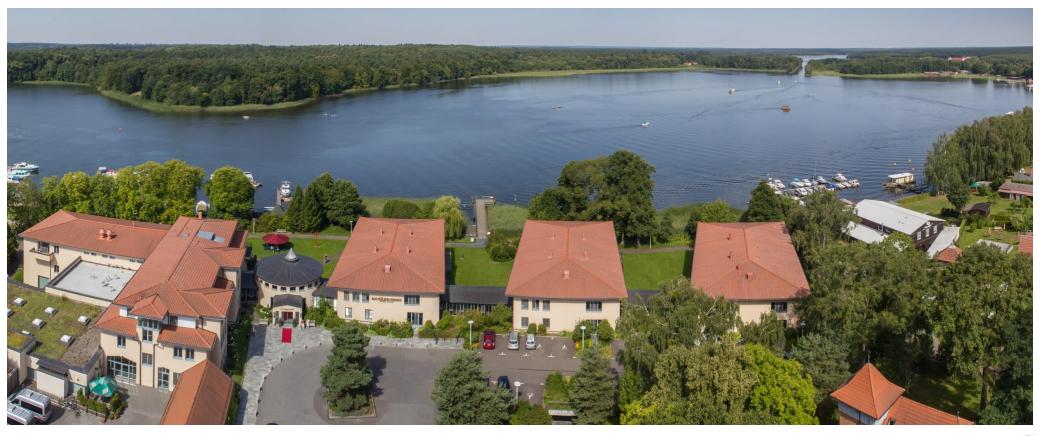

## Seehotel Rheinsberg

#### Facts and figures

- ➤Opening 2001
- ≥ 104 rooms and 6 appartements
- **≻**Completely barrierfree
- >Swimmingpool, sportshall, sauna, restaurant, cocktailbar
- ➤9.000 guest in a year
- ► 40.000 overnight stays in a year