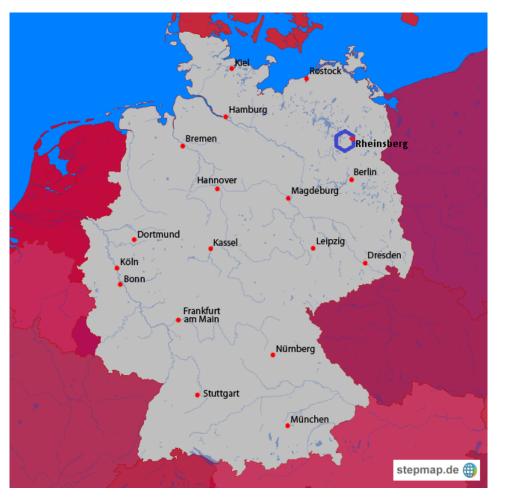

## Influence on the city

- ≥5000 inhabitants
- ≥9000 hotel guests
- >most with a disability