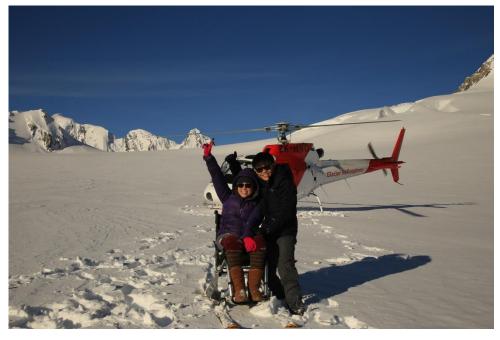

#### Fully guided adaptive adventure travel:

- Private tours / All abilities / Tailored
- Adaptive travel consultant
- Driver Guide / Self drive / Support worker
- Adventure Travel / River Expeditions / Paragliding Skool
- Anything is possible