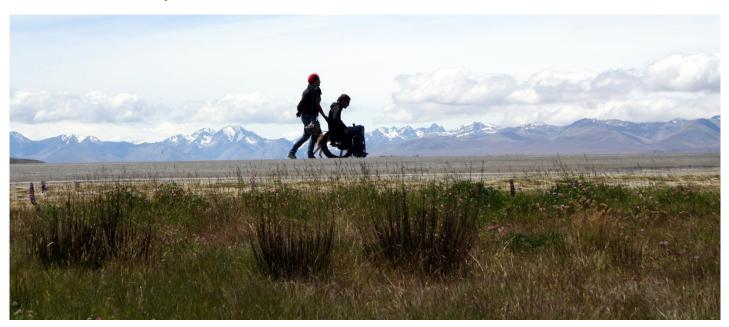

#### Fully guided adaptive adventure travel:

- Private tours / All abilities / Tailored
- Adaptive travel consultant
- Driver Guide / Self drive / Support worker
- Adventure Travel / River Expeditions / Paragliding Skool
- Anything is possible