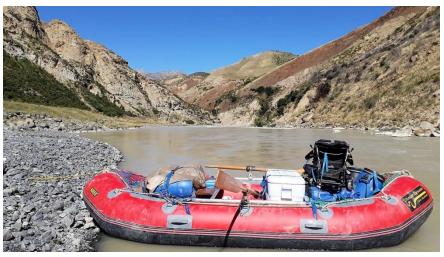

#### Promoting possibilities:

- Mongol Rally London to Mongolia & back 26,000km
- Solo Paragliding Licence
- Multi day Rafting Expeditions
- International Travel

#### Fully guided adaptive adventure travel:

- Private tours / All abilities / Tailored
- Adaptive travel consultant
- Driver Guide / Self drive / Support worker
- Adventure Travel / River Expeditions / Paragliding Skool
- Anything is possible