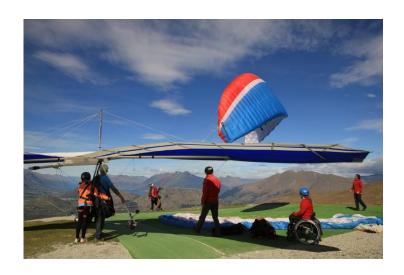

#### Started with friends in adventure industry 2011:

- Developed Rafting/ Skydiving/ Paragliding
- Built, developed & sourced adaptive equipment
- Perfect test dummy
- Provided opportunities to all abilities

#### Fully guided adaptive adventure travel:

- Private tours / All abilities / Tailored
- Adaptive travel consultant
- Driver Guide / Self drive / Support worker
- Adventure Travel / River Expeditions / Paragliding Skool
- Anything is possible