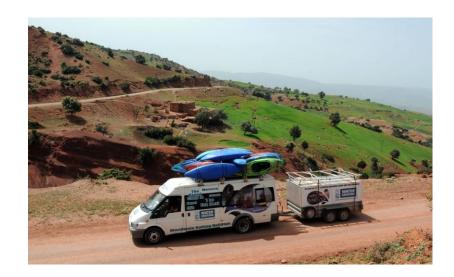

#### Fully guided adaptive adventure travel:

- Private tours / All abilities / Tailored
- Adaptive travel consultant
- Driver Guide / Self drive / Support worker
- Adventure Travel / River Expeditions / Paragliding Skool
- Anything is possible